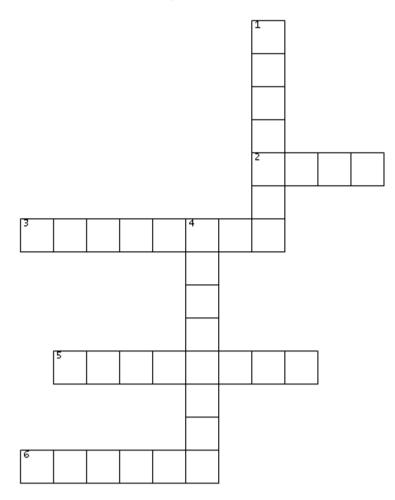

## **Chemical symbols of elements**

## ACROSS

- 2. A metal that is used to make tools
- 3. An element used to make computer hard drives
- 5. A gas that is the most common element in the universe
- 6. An element found in all living things

## DOWN

- 1. An element that help keep our bones strong
- 4. The most common element in the Earth's atmosphere

## Use the clues to fill in the words above.

Words can go across or down. Letters are shared when the words intersect.

Copyright © 2023 Discovery Education. All rights reserved.