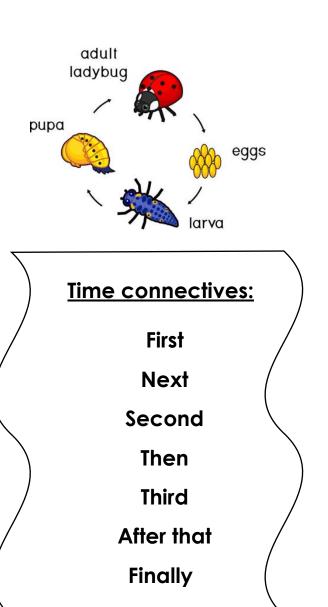

## Lady Bug Life Cycle

| <u>Stage 1:</u>                                                                                                        | <u>Stage 2:</u>                                                                                                                              |
|------------------------------------------------------------------------------------------------------------------------|----------------------------------------------------------------------------------------------------------------------------------------------|
| <ul><li>adult ladybug</li><li>lays</li><li>eggs</li><li>large clusters</li><li>under a leaf</li></ul>                  | <ul> <li>egg</li> <li>hatch</li> <li>larva</li> <li>black</li> <li>long</li> <li>spikes</li> <li>grow quickly</li> <li>sheds skin</li> </ul> |
| Stage 3:                                                                                                               | Stage 4:                                                                                                                                     |
| <ul> <li>larva</li> <li>full size</li> <li>attach</li> <li>tail</li> <li>leaf</li> <li>yellow</li> <li>pupa</li> </ul> | <ul><li>adult ladybug</li><li>six legs</li><li>red wings</li><li>black dots</li></ul>                                                        |