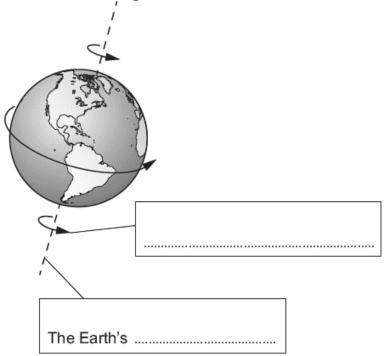

## **Question Three:**

a) Mike finds a diagram of the Earth.

It shows what happens to the Earth over 24 hours.

Complete the labels on the diagram.

b) Look at the picture of the Earth.

i- Part of the Earth is labelled X.