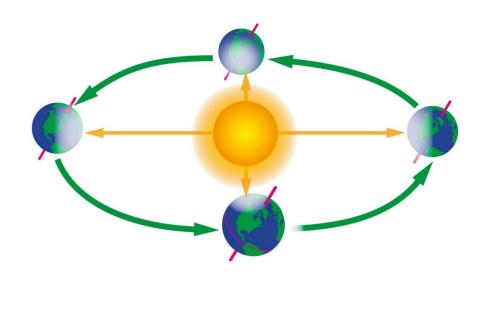

## **Question Four:**

Complete the following sentences using the words in the box.

| orbits   | spins | 24 hours      | axis         |  |
|----------|-------|---------------|--------------|--|
| one-year |       | day and night | four seasons |  |

1- The Earth ...... around an imaginary line called the ....., it takes ...... for a complete rotation. The Earth rotation is responsible for ......

2- The Earth ...... the sun, it takes ..... for a complete revolution. The Earth revolution is responsible for the