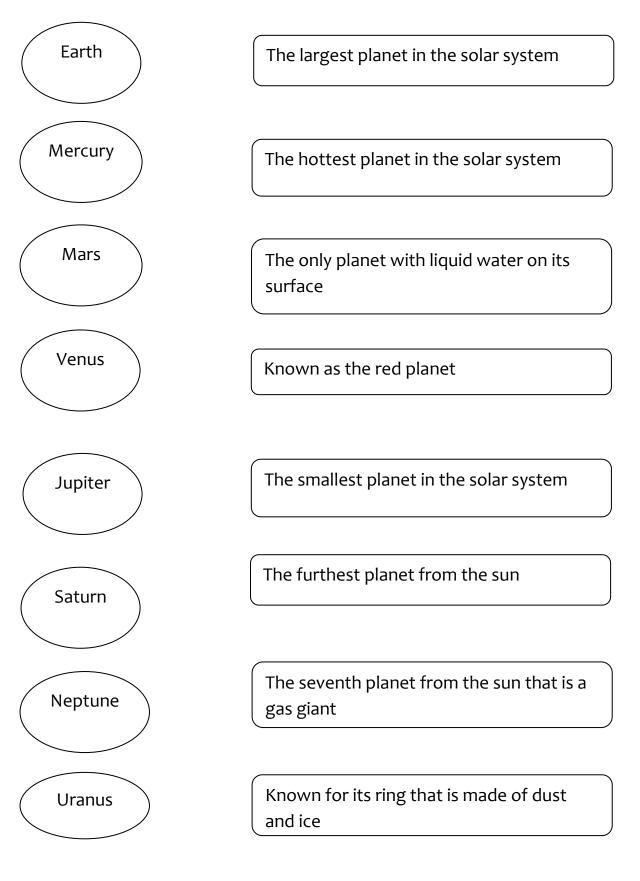

## **Question Two:**

Match each planet with its description:



## **Question Three:**

a) Mike finds a diagram of the Earth.

It shows what happens to the Earth over 24 hours.

Complete the labels on the diagram.



b) Look at the picture of the Earth.



i- Part of the Earth is labelled X.

Part of the Earth is labelled **Y**.

Describe what it is like at part X and Y.

| At <b>X</b> it is | ······································ |
|-------------------|----------------------------------------|
| At Y it is        | · · · · · ·                            |

ii- Draw the position of the sun in this situation.

## **Question Four:**

Complete the following sentences using the words in the box.

| orbits   | spins | 24 hours      | axis         |  |
|----------|-------|---------------|--------------|--|
| one-year |       | day and night | four seasons