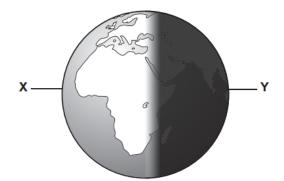

## **Question Three:**

a) Mike finds a diagram of the Earth.

It shows what happens to the Earth over 24 hours.

Complete the labels on the diagram.

b) Look at the picture of the Earth.

i- Part of the Earth is labelled X.

Part of the Earth is labelled **Y**.

Describe what it is like at part X and Y.

| At <b>X</b> it is | ······································ |
|-------------------|----------------------------------------|
| At Y it is        | · · · · · ·                            |

ii- Draw the position of the sun in this situation.