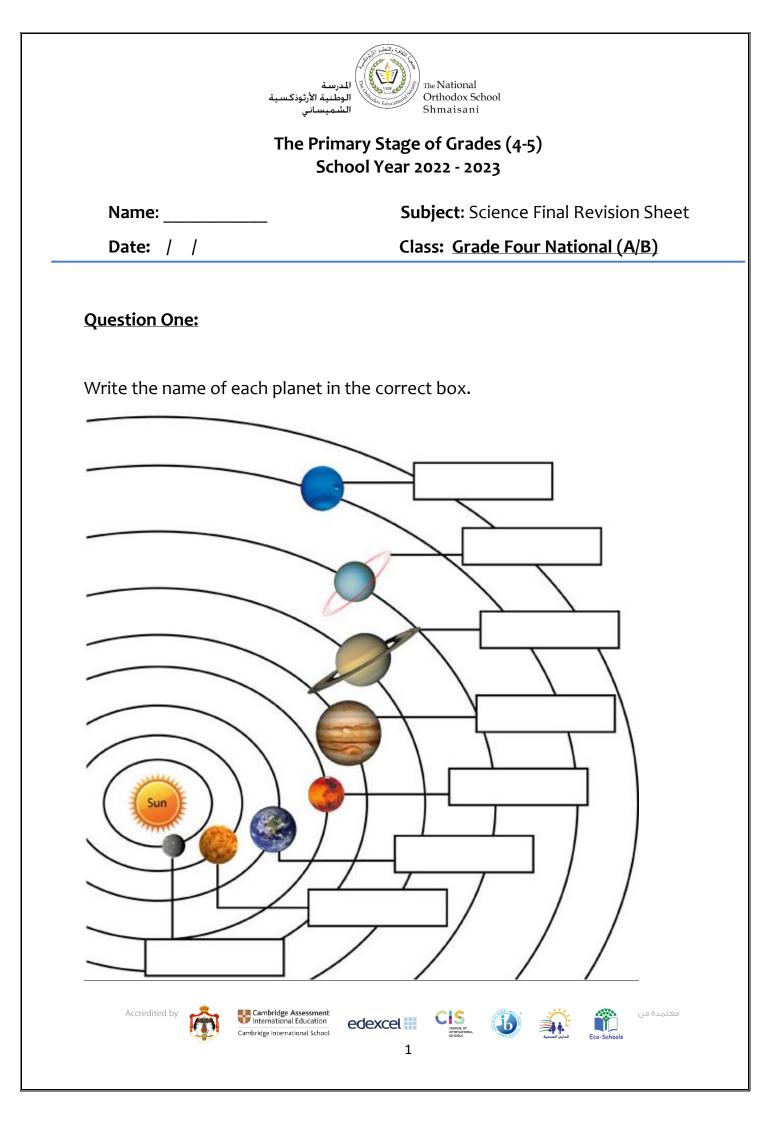

## **Question Two:**

Match each planet with its description:



## **Question Three:**

a) Mike finds a diagram of the Earth.

It shows what happens to the Earth over 24 hours.

Complete the labels on the diagram.



b) Look at the picture of the Earth.



i- Part of the Earth is labelled X.

Part of the Earth is labelled **Y**.

Describe what it is like at part X and Y.

| At <b>X</b> it is | ······································ |
|-------------------|----------------------------------------|
| At Y it is        | · · · · · ·                            |

ii- Draw the position of the sun in this situation.

## **Question Four:**

Complete the following sentences using the words in the box.

| orbits   | spins | 24 hours      | axis         |  |
|----------|-------|---------------|---