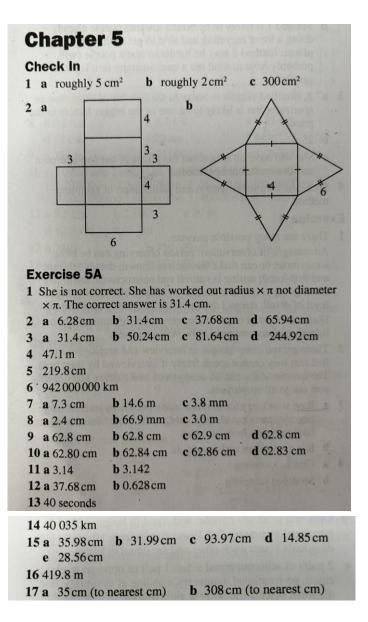

## Answer Key Chapter 5 **Student book**







Cambridge Assessment Cambridge International School

edexcel





## Answer Key Chapter 5

## Homework book

| 5A    |                      |   |                      |   |         |   |         |
|-------|----------------------|---|----------------------|---|---------|---|---------|
| 1 a   | 9.42 cm              | b | 22.0cm               | c | 47.1 cm | d | 87.9 cm |
| 2 a   | 37.7 cm              | b | 56.5 cm              | c | 87.9 cm | d | 195 cm  |
|       | 21.4 cm<br>52.0 cm   |   |                      | c | 26.8 cm | d | 84.0 cm |
| 4 25  | 5.5 cm               |   |                      |   |         |   |         |
| 5 19  | 9.1 cm               |   |                      |   |         |   |         |
| 5B-5D |                      |   |                      |   |