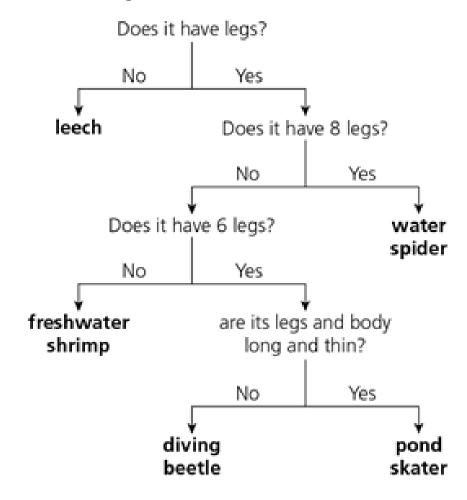

## Check your understanding / Q1

Use the key below to identify invertebrates A to E.