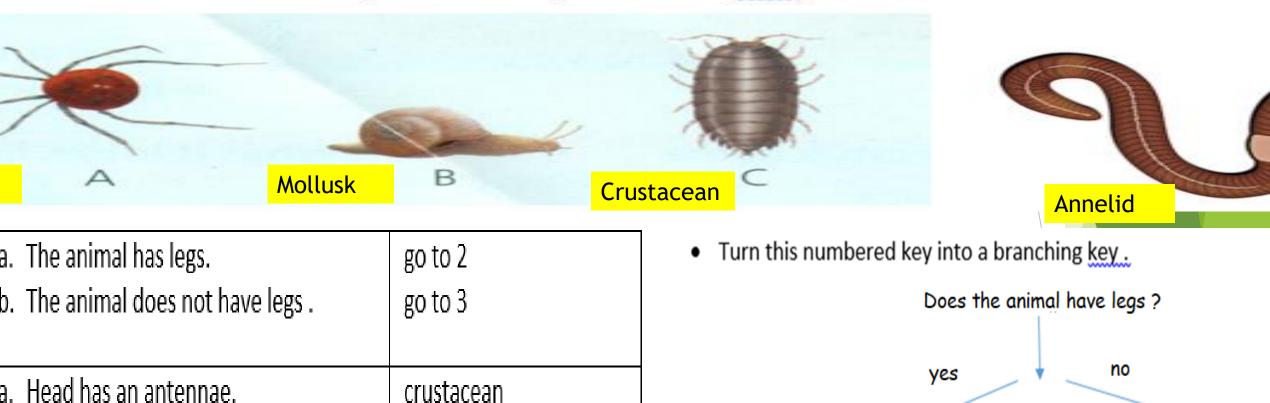

## Check your understanding Q3.

w is a numbered key to identify animals A,B,C and D.

- a. Head has an antennae.
- b. Head does not have antennae .
- a. it has a hard shell .
- b. it does not have a hard shell.

mollusk annelid

Arachnid

no

yes

Crustacean

yes

Mollusk