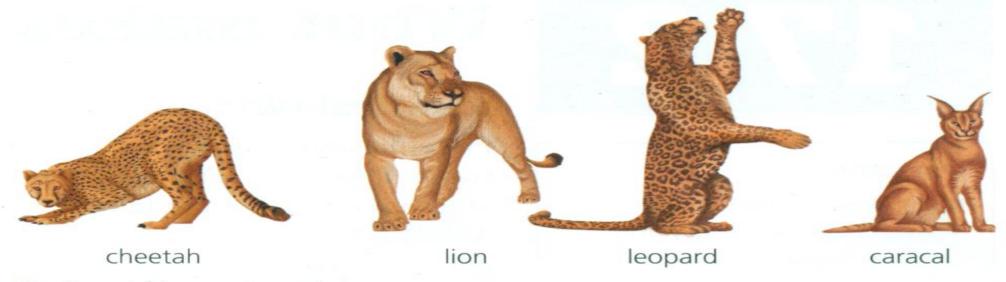

★ Four African cat species.

♠ Four African cat species.

leopard cheetah cats with spots

caracal lion cats with no spots