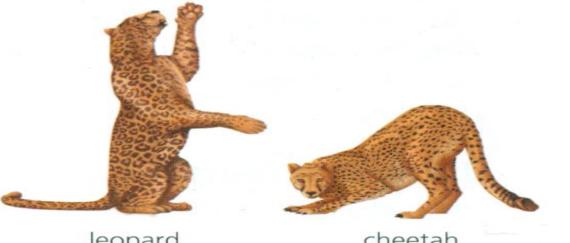

★ Four African cat species.

♠ Four African cat species.

leopard cheetah cats with spots

caracal lion cats with no spots