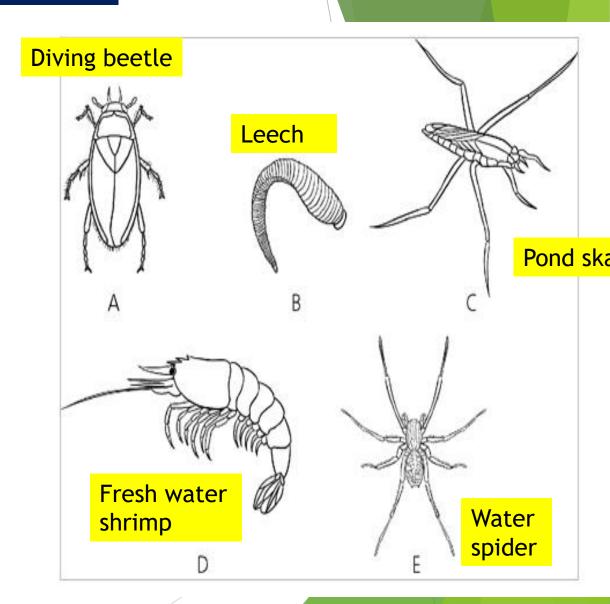

## Check your understanding / Q1

Use the key below to identify invertebrates A to E.