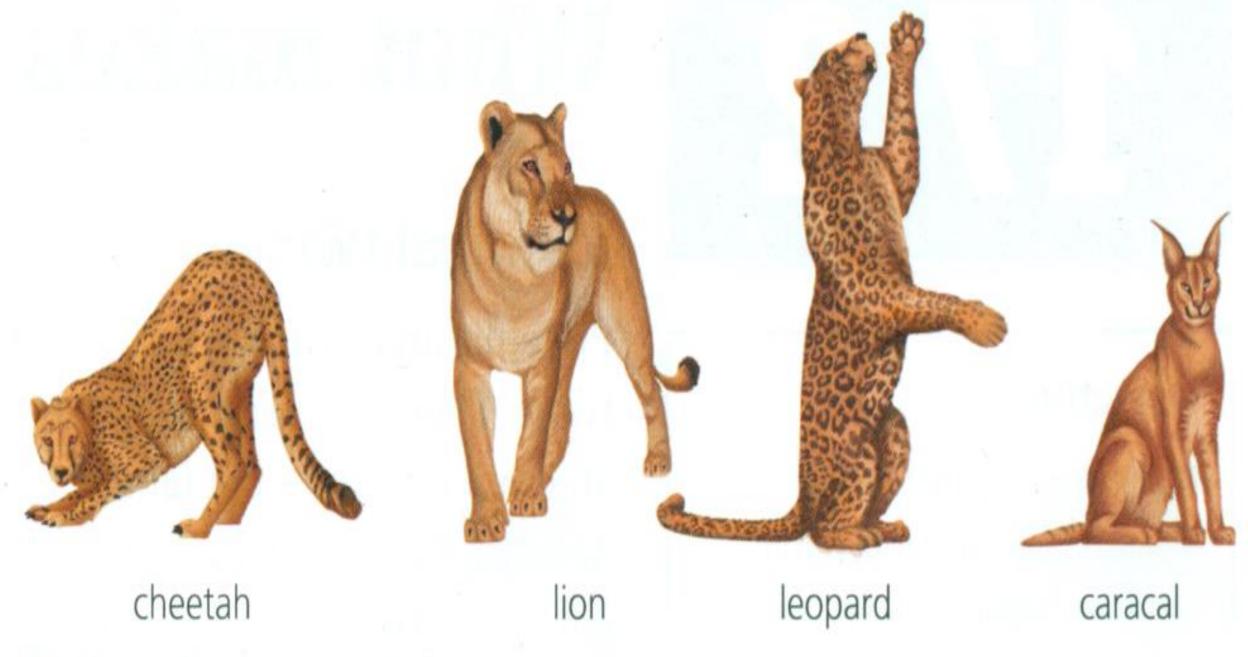

★ Four African cat species.

♠ Four African cat species.

leopard cheetah cats with spots

caracal lion cats with no spots