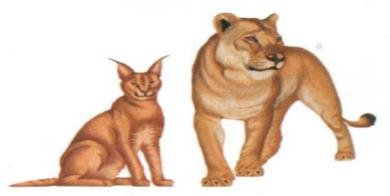

★ Four African cat species.

♠ Four African cat species.

leopard cheetah cats with spots

caracal lion cats with no spots