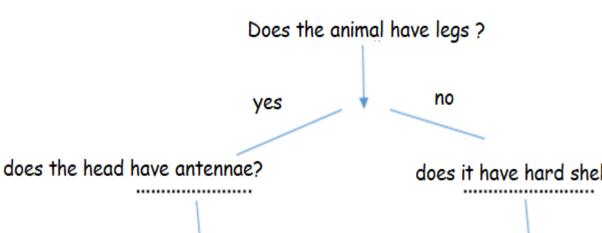

## Check your understanding Q3.

w is a numbered key to identify animals A,B,C and D.

- a. Head has an antennae.
- b. Head does not have antennae .
- a. it has a hard shell .
- b. it does not have a hard shell.

mollusk annelid

Arachnid

no

yes

Crustacean

yes

Mollusk