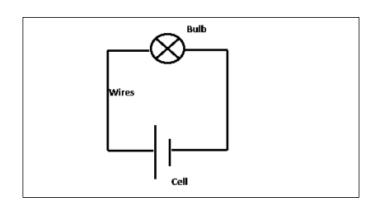

## Question 2:

Draw a circuit diagram for each of the following electric circuits:

a.

b.

c.