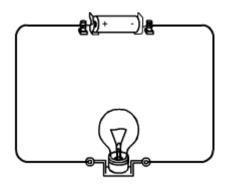

## Question 2:

Draw a circuit diagram for each of the following electric circuits:

a.

b.

c.