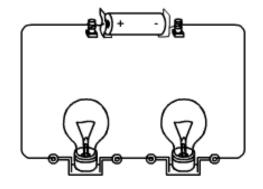

## Question 2:

Draw a circuit diagram for each of the following electric circuits:

a.

b.

c.