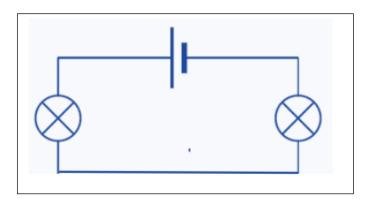

## Question 2:

Draw a circuit diagram for each of the following electric circuits:

a.

b.

c.