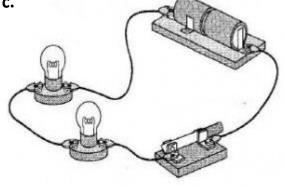

## Question 2:

Draw a circuit diagram for each of the following electric circuits:

a.

b.

c.