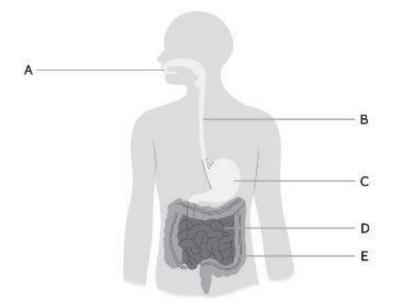

5 The diagram shows some parts of the human digestive system.

In which parts is food digested? Circle the **three** correct letters.

6 The diagram below shows the digestive system of a cat. Label the parts correctly.