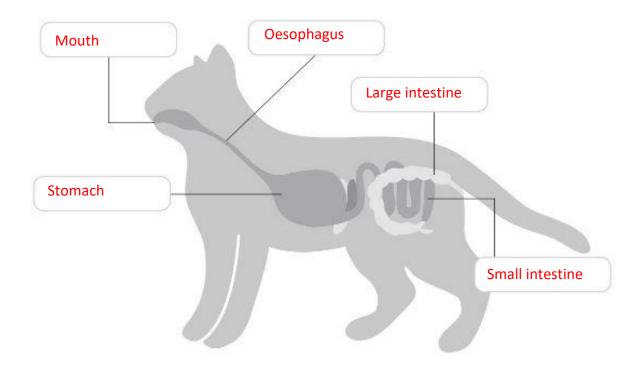

5 The diagram shows some parts of the human digestive system.

In which parts is food digested? Circle the **three** correct letters.

6 The diagram below shows the digestive system of a cat. Label the parts correctly.