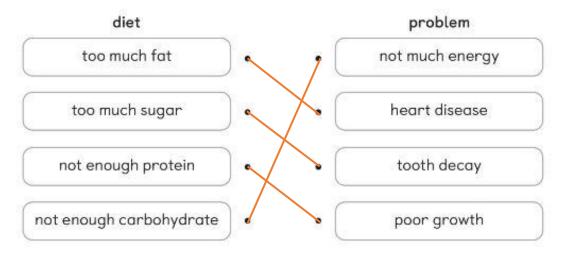

Draw a line to match the diet to the problem it can cause.

3 Erin wants to eat cupcakes after every meal. Give two reasons why this could be unhealthy for Erin.

1- It is not an example of a balanced diet.