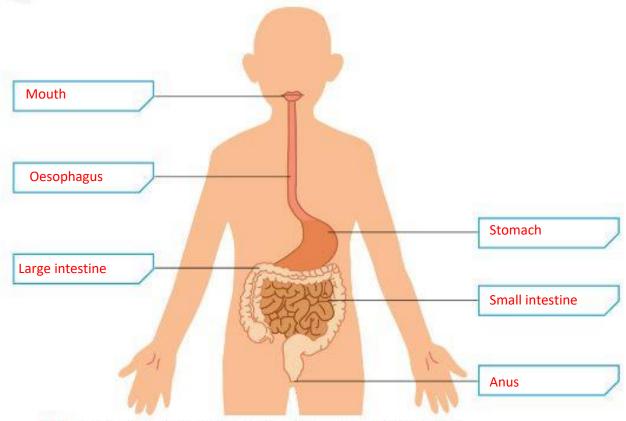

Which of the following types of food should you eat less of? Circle the two correct answers.

The diagram below shows the human digestive system.

- (a) Label the different parts of the digestive system.
- (b) Name the three parts of the digestive system where digestion occurs.

  Mouth Stomach Small intestine