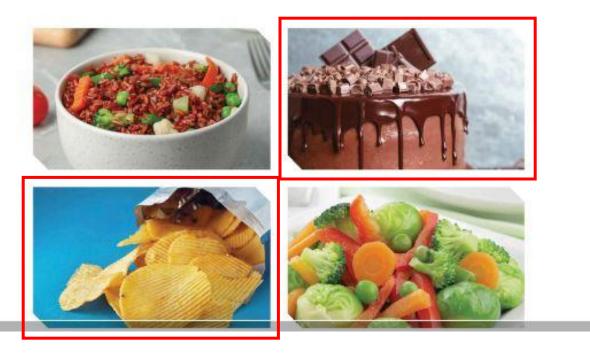

Which of the following types of food should you eat less of? Circle the two correct answers.

The diagram below shows the human digestive system.

- (a) Label the different parts of the digestive system.
- (b) Name the three parts of the digestive system where digestion occurs.