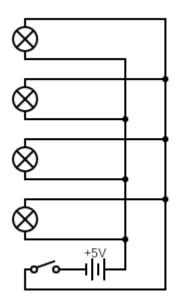

Living Room:

• Circuit diagram:

• There are four LEDs that give off 800 L each, connected in parallel and activated by a switch. There are also four sockets. It is all connected with twenty-four metres of wire.