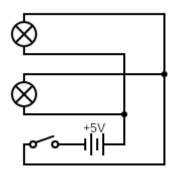

Kitchen:

• Circuit diagram:

• There are two LEDs that give off 1400 L each, connected in parallel and activated by a switch. There are also five sockets. It is all connected with twenty-three metres of wire.