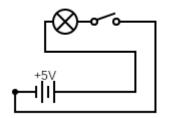

Bathroom:

• Circuit diagram:

• There is one Motion Activated LED that gives off 1800 L, and one socket. It is all connected with eight metres of wire.

Bedroom:

• Circuit diagram:

• There are two LEDs that give off 1400 L each, connected in parallel and activated by a switch. There are also two sockets. It is all connected with fifteen metres of wire.