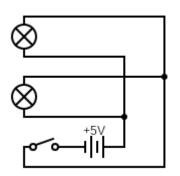

Bathroom:

• Circuit diagram:

• There is one Motion Activated LED that gives off 1800 L, and one socket. It is all connected with eight metres of wire.

Bedroom:

• Circuit diagram:

• There are two LEDs that give off 1400 L each, connected in parallel and activated by a switch. There are also two sockets. It is all connected with fifteen metres of wire.