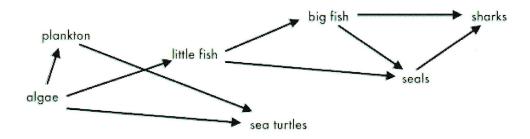

## **Question One:**

Answer the following questions about the food web below.

- 1. The big fish is a predator to the little fish
- 2. Which animals would have a bigger food supply if the number of little fish decreased? Plankton and Seaturtles
- 4. Sharks are both predators and prey.
  - a. True

b. False

5. Decomposers are very important for life on Earth.

Explain what is the role of decomposers in food webs.

e break down the dead bod mineral salks and nutrient backing