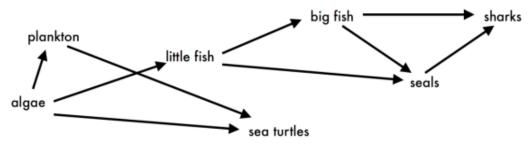

## **Question One:**

Answer the following questions about the food web below.

- 1. The big fish is a predator to the \_little fish\_\_\_\_\_\_.
- 2. Which animals would have a bigger food supply if the number of little fish decreased? plankton .
- 3. Which organism would have the least biomass in this food web? \_\_\_\_shark.
- 4. Sharks are both predators and prey.
  - a. True
  - b. False yes
- 5. Decomposers are very important for life on Earth.